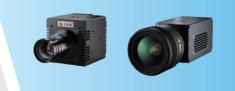

# High-speed camera

# **Mini series**

## **Specification**

| SKU                   | M230                             | M220                             |
|-----------------------|----------------------------------|----------------------------------|
| Resolution            | 1920×1080                        | 1920×1080                        |
| Frame@full resolution | 3000                             | 2000                             |
| Camera interface      | E,C                              | E,C                              |
| Memory/GB             | 64/256/512/1T/2T                 | 16/64/256/512/1T                 |
| Power/W               | ≤40                              | ≤40                              |
| Size W×H×D/mm         | 72×72×95.5 (C)<br>72×72×98.5 (E) | 72×72×95.5 (C)<br>72×72×98.5 (E) |
| Weight/g              | ≤820                             | ≤820                             |