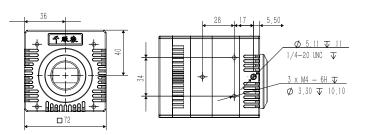

## **Specification**

| SKU                   | M230                             | M220                             |
|-----------------------|----------------------------------|----------------------------------|
| Resolution            | 1920×1080                        | 1920×1080                        |
| Frame@full resolution | 3000                             | 2000                             |
| Camera interface      | E,C                              | E,C                              |
| Memory/GB             | 64/256/512/1T/2T                 | 16/64/256/512/1T                 |
| Power/W               | ≤40                              | ≤40                              |
| Size W×H×D/mm         | 72×72×95.5 (C)<br>72×72×98.5 (E) | 72×72×95.5 (C)<br>72×72×98.5 (E) |
| Weight/g              | ≤820                             | ≤820                             |

# Size

С

E