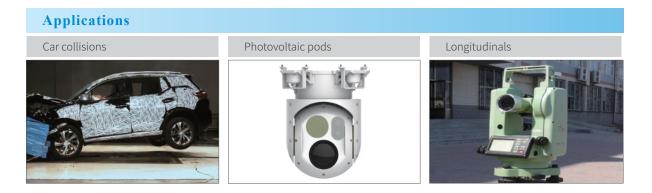

#### Multi-scene adaptation and usability

Rich features such as EDR, PIV, image triggering, quick positioning of key frames, etc. for more application scenarios.