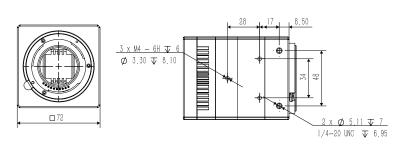

## **Specification**

| SKU                   | M230                             | M220                             |
|-----------------------|----------------------------------|----------------------------------|
| Resolution            | 1920×1080                        | 1920×1080                        |
| Frame@full resolution | 3000                             | 2000                             |
| Camera interface      | E,C                              | E,C                              |
| Memory/GB             | 64/256/512/1T/2T                 | 16/64/256/512/1T                 |
| Power/W               | ≤40                              | ≤40                              |
| Size W×H×D/mm         | 72×72×95.5 (C)<br>72×72×98.5 (E) | 72×72×95.5 (C)<br>72×72×98.5 (E) |
| Weight/g              | ≤820                             | ≤820                             |

# Size

С

E